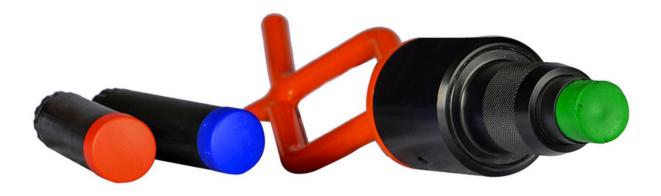

## **SUBSEA MARKER**

The **Subsea Marker** is used for marking structures/items under water.

It has excellent adhesion to any surface, and it is delivered with a fishtail ROV handle. It features an ROV operated twist housing that allows for fresh grease to emerge when the marker is worn.

- Available in blue, red, orange and green
- Optional ROV handles