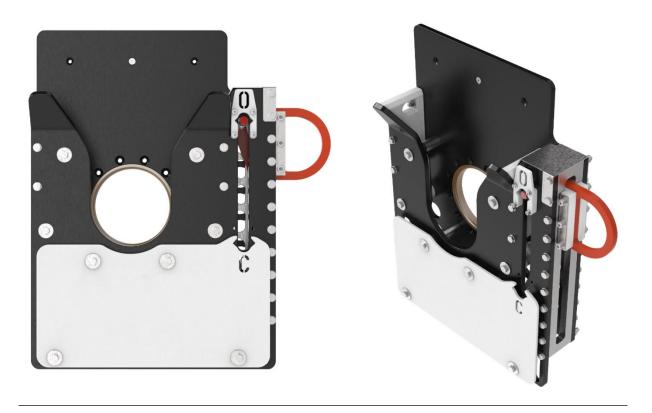

## **SUBSEA SUCTION HOSE CONNECTOR 6"**

The 6" **Subsea Suction Female Hose Connector** is a low weight ROV operated connector intended for temporary installations subsea. The current system is made to fit 6" hoses and it has 8" full bore through the connector. The connection system does not have any negative impact on the flow. It can be modified to fit hoses in the 2 to 8" size range.

## **SPECIFICATIONS**

| Туре               | Suction Hose Connector    |
|--------------------|---------------------------|
| Model              | 6"                        |
| Part Number        | 6394-011                  |
| Material           | 316L, 440C                |
| Dimensions (LxWxH) | 700* x 191 x 800 mm       |
| Weight Air         | 49 kg                     |
| Weight Water       | 33 kg                     |
| Flow Limitation    | No limitations, full bore |
| Depth Rating       | No limitations            |