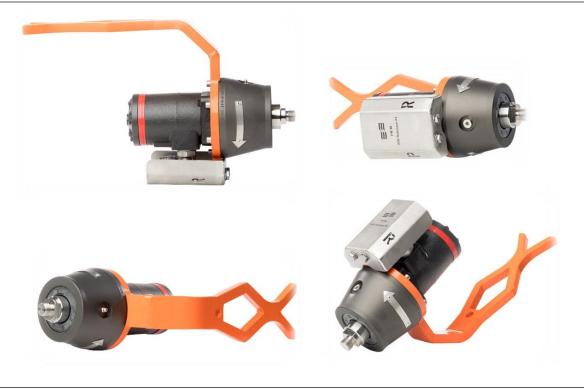

## SUBSEA MULTIPURPOSE ROV TOOL

The **Subsea Multipurpose ROV Tool** is designed to be a rugged and reliable multi tool with attachments such as; cleaning brushes, grinding discs and saw blades. This version of the multi tool has a lower RPM and is best suited for cleaning purposes.