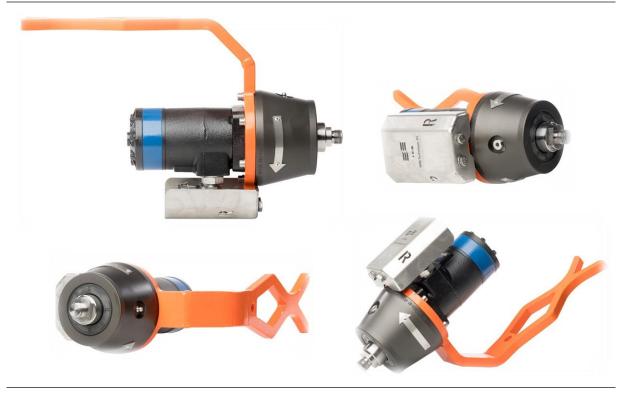

## SUBSEA MULTIPURPOSE ROV TOOL

The **Subsea Multipurpose ROV Tool** is designed to be rugged and reliable multi tool. Operators can attach equipment such as a grinding disc, cleaning brush or saw blade. This version of the multi tool has a higher RPM and is best suited for cutting purposes.