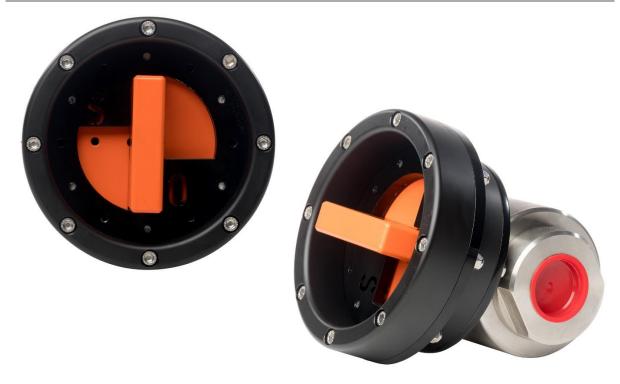

## TWO WAY VALVE HANDLE

The **Subsea ROV Handle** is a part of our ROV handle family. The valve handle has a protection ring. Suitable for all ROV panels where  $\frac{1}{4}$  turn valves are to be installed and operated. Can be used with most  $\frac{1}{4}$  turn valves up to 2"

## **SPECIFICATIONS**

| Туре         | ROV Handle                            |
|--------------|---------------------------------------|
| Model        | 2 Way Valve Handle With<br>Protection |
| Part Number  | 5344-001                              |
| Material     | 316L, PEHD                            |
| Weight Air   | 3,6 kg                                |
| Weight Water | 2,60 kg                               |
| Diameter Ø   | 130 mm                                |
| Coating      | Powder coated                         |